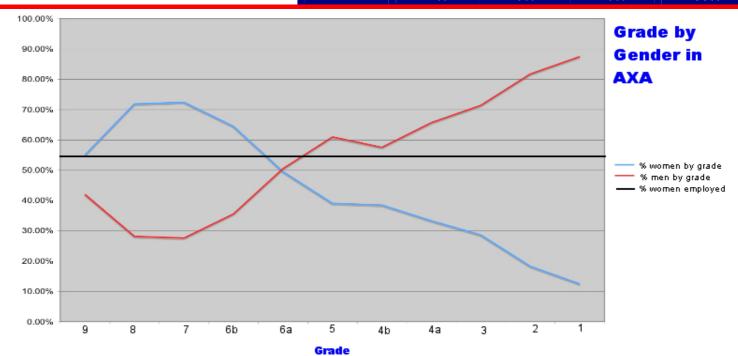

## AXA's gender gap shame

Unite were extremely disappointed to note that the latest information on grades and gender, supplied by AXA, shows no improvement in the percentage of women in management grades since last year. In fact the situation is still worse than it was in 2007. In 2009 women make up 55% of the workforce but only occupy 33% of management grades (35% of grades 4a to 5 – the same as last year and 3% down on 2007). The table below shows the situation, figures in yellow are same or worse than last year (ie. more women in grades 7 to 9, less women in grades 6b upwards).

So what are **AXA** doing about it? In **Unite**'s view not enough. On Friday they announced they would pay for subscriptions to **Women In Banking and Finance** but that is one very small step and nowhere near enough to identify the issues that see female staff in **AXA** make up 69% of the lowest grades (7 to 9) and 33% of the higher ones (1 to 5).

Despite trumpeting it's equality forum, the latest statistics show that **AXA** has failed to address this issue in any meaningful way and increase the numbers of women in higher graded, and higher paid, jobs.